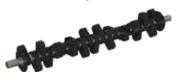

#### **DRUMS**

- TS
- X
- XHD

#### Drum and Blade options

TS Screening drum

TS Shredding drum

various blade sizes

change of fragment size without dismantling drums

Stabilising, mixing, aerating & shredding drum (X 75/100)

Screening and crushing drum (XHD 25/40/60)