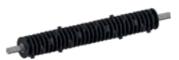

#### **DRUMS**

- TS
- X
- XHD

#### Drum and Blade options

TS Screening drum

TS Shredding drum

various blade sizes

change of fragment size without dismantling drums

Stabilising, mixing, aerating & shredding drum (X 75/100)

Screening and crushing drum (XHD 25/40/60)