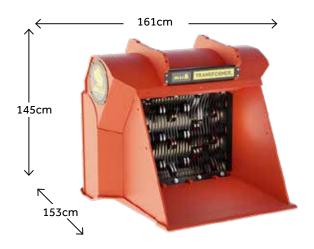

## DH 3-12 key specs

carrier weight

weight

volume

1,950 kg

**18-45 t** (excavator)

0.85 - 1.07m<sup>3</sup>

8-30 t (wheel loader)

## ALLU DH 3-12 specifications

18 - 45 Excavator weight (t) Wheel loader weight (t) 8 - 30 Volume (m<sup>3</sup>) 0.85 - 1.07Screen area (m<sup>2</sup>) 0.9 Oil flow - X/XHD (lpm) 140 - 235 Oil flow - TS (Ipm) 190 - 315 Weight (kg) 1.950