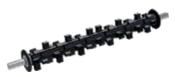

#### **DRUMS**

- TS
- X
- XHD

#### Drum and Blade options

TS Screening drum

TS Shredding drum

various blade sizes

change of fragment size without dismantling drums

Stabilising, mixing, aerating & shredding drum (X 75/100)

Screening and crushing drum (XHD 25/40/60)