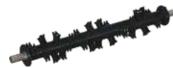

#### **DRUMS**

- TS
- X
- XHD

#### Drum and Blade options

TS Screening drum

TS Shredding drum

various blade sizes

change of fragment size without dismantling drums

Stabilising, mixing, aerating & shredding drum (X 75/100)

Screening and crushing drum (XHD 25/40/60)